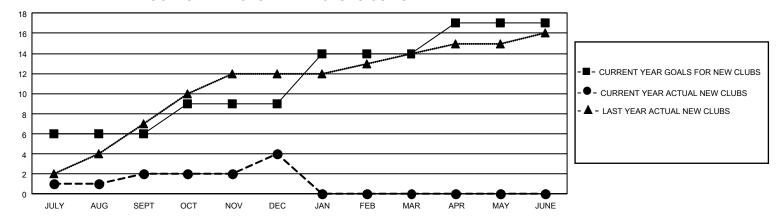

## GMT Constitutional Area 5 - K, Group L

REPORT DOES NOT INCLUDE CLUBS IN UNDISTRICTED AREAS.

| Clubs                 |               |           |               | Members               |                           |                         |                                                    |
|-----------------------|---------------|-----------|---------------|-----------------------|---------------------------|-------------------------|----------------------------------------------------|
| RESULTS FOR 2022-2023 |               |           |               | RESULTS FOR 2022-2023 |                           |                         |                                                    |
| QUARTER               | NEW CLUB GOAL | NEW CLUBS | DROPPED CLUBS | QUARTER N             | MEMBER GROWTH NET<br>GOAL | MEMBER GROWTH<br>ACTUAL | DROPPED MEMBERS<br>ACTUAL (including<br>transfers) |
| JULY/AUG/SEPT         | 18            | 2         | 4             | JULY/AUG/SEP          | T 1230                    | 1,770                   | 745                                                |
| OCT/NOV/DEC           | 9             | 2         | 2             | OCT/NOV/DEC           | 840                       | 727                     | 931                                                |
| JAN/FEB/MAR           | 15            | 0         | 0             | JAN/FEB/MAR           | 765                       | 0                       | 0                                                  |
| APR/MAY/JUNE          | 9             | 0         | 0             | APR/MAY/JUNE          | ≦ 450                     | 0                       | 0                                                  |

## GOALS AND ACTUAL NEW CLUBS CUMULATIVE