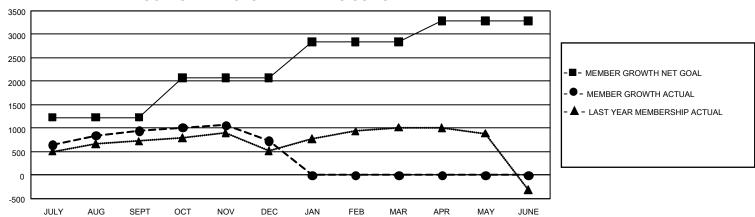

## GMT Constitutional Area 5 - K, Group L

REPORT DOES NOT INCLUDE CLUBS IN UNDISTRICTED AREAS.

| Clubs                 |               |           |               | Members               |                           |                         |                                                    |
|-----------------------|---------------|-----------|---------------|-----------------------|---------------------------|-------------------------|----------------------------------------------------|
| RESULTS FOR 2022-2023 |               |           |               | RESULTS FOR 2022-2023 |                           |                         |                                                    |
| QUARTER               | NEW CLUB GOAL | NEW CLUBS | DROPPED CLUBS | QUARTER N             | MEMBER GROWTH NET<br>GOAL | MEMBER GROWTH<br>ACTUAL | DROPPED MEMBERS<br>ACTUAL (including<br>transfers) |
| JULY/AUG/SEPT         | 18            | 2         | 4             | JULY/AUG/SEP          | T 1230                    | 1,770                   | 745                                                |
| OCT/NOV/DEC           | 9             | 2         | 2             | OCT/NOV/DEC           | 840                       | 727                     | 931                                                |
| JAN/FEB/MAR           | 15            | 0         | 0             | JAN/FEB/MAR           | 765                       | 0                       | 0                                                  |
| APR/MAY/JUNE          | 9             | 0         | 0             | APR/MAY/JUNE          | ≦ 450                     | 0                       | 0                                                  |

## GOALS AND ACTUAL MEMBERS CUMULATIVE

| DROPPED CLUBS: 6 |       | 457 CLUBS OF 621 ADDED 1<br>OR MORE NEW MEMBERS | GENDER DISTRIBUTION                |                 |  |
|------------------|-------|-------------------------------------------------|------------------------------------|-----------------|--|
|                  |       |                                                 | MALE                               | 18,591 (74.52%) |  |
|                  |       |                                                 | FEMALE                             | 6,357 (25.48%)  |  |
| DROPPED MEMBERS  |       |                                                 | NON BINARY                         | 0 (0.00%)       |  |
| DECEASED         | 54    |                                                 | PREFER NOT TO ANSWER               | 0 (0.00%)       |  |
| CLUB CANCELLED   | 59    |                                                 | TOTAL FAMILY UNIT MEMBERS          | s 921           |  |
| OTHER            | 1,563 | CLICK HERE FOR                                  |                                    |                 |  |
| TOTAL            | 1,676 | CUMULATIVE MEMBERSHIP DATA                      | FAMILY MEMBERS PAYING HALF DUES 52 |                 |  |